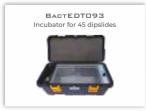

#### INCUBATORS

| ITEM CODE   | PRODUCT DESCRIPTION                                                                        | VOLTAGE                                                                  |
|-------------|--------------------------------------------------------------------------------------------|--------------------------------------------------------------------------|
| BactEDT057  | Incubator for <b>2 Dipslide Tests</b> . Preset to 30°C.                                    | 10   220 V                                                               |
| BactEDT055  | Incubator for <b>8 Dipslide Tests.</b> With temperature gauge and adjustable temperature.  | 12   110   220 V                                                         |
| BactEDT059  | Incubator for <b>10 Dipslide Tests.</b> With temperature gauge and adjustable temperature. | 12   110   220 V Ideal for<br>NRB/SRB tests. Only offered with<br>240 V. |
| BactEDT052  | Incubator for <b>20 Dipslide Tests.</b> With temperature gauge and adjustable temperature. | 12   110   220 V                                                         |
| BactEDT093  | Incubator for 45 Dipslide Tests. With temperature gauge and adjustable temperature.        | 12   110   220 V                                                         |
| BactEDT-12V | 12V car-lead for BactEDT057 BactEDT055 BactEDT052 BactEDT093                               | 12 V                                                                     |

# INCUBATORS

|             |                                                           |                                                          | Maximum      |                  |  |
|-------------|-----------------------------------------------------------|----------------------------------------------------------|--------------|------------------|--|
| Item No.    | <b>Product Description</b>                                |                                                          | dipslide qty | Voltage          |  |
| BactEDT057  | Incubator for <b>2 Dipslide</b> Te                        | sts. Preset to 30°C.                                     | 2            | 110 / 220 V      |  |
| BactEDT055  | Incubator for 8 Dipslide Te                               | sts. Preset to 30°C.                                     | 8            | 12 / 110 / 220 V |  |
| BactEDT059  | Incubator for <b>10 Dipslide</b> Ideal for NRB/SRB tests. | ests. With temperature gauge and adjustable temperature. | 10           | 12 / 110 / 220 V |  |
| BactEDT052  | Incubator for 20 Dipslide                                 | ests. With temperature gauge and adjustable temperature. | 25           | 12 / 110 / 220 V |  |
| BactEDT093  | Incubator for 45 Dipslide                                 | ests. With temperature gauge and adjustable temperature. | 45           | 12 / 110 / 220 V |  |
| BactEDT-12V | 12V car-lead for BactEDT                                  | 057/BactEDT055/ BactEDT052/BactEDT093                    |              | 12 V             |  |