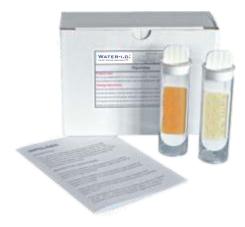

The resulting microbial colonies are estimated by reference to a chart. If the treatment programme is effective, the dipslide count will be consistently low (<10°). If a high result is obtained, the test should be repeated and the treatment programme checked. Water-i.d.® dipslides for bacterial testing are provided as 10 dipslides in a box. Water-i.d.® offers a variety of incubators along with the dipslide range Each Water-i.d.® Dipslide pack contains 10 dipslides along with a comparison chart to obtain the test result.

# DIPSLIDE PACKS

Dipslide Packs are always 10 double sided dipslides with flexible paddle for effective surface contact.

Package includes comparison chart and instructions.

| Item No. | Product Description                                                                                                      |
|----------|--------------------------------------------------------------------------------------------------------------------------|
| BactD001 | TTC/TTC Dipslide Tests for <b>Total Viable Count</b> in waters and surfaces.                                             |
| BactD002 | Malt/TTC Dipslide Tests for Yeasts, Moulds, Fungi and Total Viable Count in waters and surfaces.                         |
| BactD003 | RBS/TTC Dipslide Tests for Yeasts, Moulds, Fungi and Total Viable Count for food and manufacturing industry.             |
| BactD004 | MAC/TTC Dipslide Tests for Coliforms and Total Viable count in process water.                                            |
| BactD005 | Chromogenic/TTC Dipslide Tests for E.coli, Pseudomonas Aeruginosa and Total Viable Count for enumeration of E.coli.      |
| BactD006 | PDM/MAC Dipslide Tests for <b>Pseudomonas species and Coliforms</b> for potable water, pools and spas.                   |
| BactD007 | PDM/TTC Dipslide Tests for <b>Pseudomonas species and Total Viable Count</b> for Closed water systems, pools and spas.   |
| BactD008 | SRB Tube Tests for <b>Sulphate reducing bacteria</b> in Closed water systems.                                            |
| BactD009 | NRB Tube Tests for <b>Nitrite reducing bacteria</b> in Closed water systems.                                             |
| BactD011 | R2A / R2A Dipslide Tests for A. Hydrophila, P. Fluorescens, Strep. Pyogenes and E.Coli for potable water and waste water |