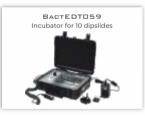

#### INCUBATORS

| ITEM CODE   | PRODUCT DESCRIPTION                                                                        | VOLTAGE                                                                  |
|-------------|--------------------------------------------------------------------------------------------|--------------------------------------------------------------------------|
| BactEDT057  | Incubator for <b>2 Dipslide Tests</b> . Preset to 30°C.                                    | 10   220 V                                                               |
| BactEDT055  | Incubator for <b>8 Dipslide Tests.</b> With temperature gauge and adjustable temperature.  | 12   110   220 V                                                         |
| BactEDT059  | Incubator for <b>10 Dipslide Tests.</b> With temperature gauge and adjustable temperature. | 12   110   220 V Ideal for<br>NRB/SRB tests. Only offered with<br>240 V. |
| BactEDT052  | Incubator for <b>20 Dipslide Tests.</b> With temperature gauge and adjustable temperature. | 12   110   220 V                                                         |
| BactEDT093  | Incubator for 45 Dipslide Tests. With temperature gauge and adjustable temperature.        | 12   110   220 V                                                         |
| BactEDT-12V | 12V car-lead for BactEDT057 BactEDT055 BactEDT052 BactEDT093                               | 12 V                                                                     |

# INCUBATORS

|             |                                                           |                                                          | Maximum      |                  |  |
|-------------|-----------------------------------------------------------|----------------------------------------------------------|--------------|------------------|--|
| Item No.    | <b>Product Description</b>                                |                                                          | dipslide qty | Voltage          |  |
| BactEDT057  | Incubator for <b>2 Dipslide</b> Te                        | sts. Preset to 30°C.                                     | 2            | 110 / 220 V      |  |
| BactEDT055  | Incubator for 8 Dipslide Te                               | sts. Preset to 30°C.                                     | 8            | 12 / 110 / 220 V |  |
| BactEDT059  | Incubator for <b>10 Dipslide</b> Ideal for NRB/SRB tests. | ests. With temperature gauge and adjustable temperature. | 10           | 12 / 110 / 220 V |  |
| BactEDT052  | Incubator for 20 Dipslide                                 | ests. With temperature gauge and adjustable temperature. | 25           | 12 / 110 / 220 V |  |
| BactEDT093  | Incubator for 45 Dipslide                                 | ests. With temperature gauge and adjustable temperature. | 45           | 12 / 110 / 220 V |  |
| BactEDT-12V | 12V car-lead for BactEDT                                  | 057/BactEDT055/ BactEDT052/BactEDT093                    |              | 12 V             |  |