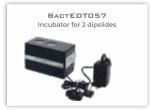

#### INCUBATORS

| ITEM CODE   | PRODUCT DESCRIPTION                                                                        | VOLTAGE                                                                  |
|-------------|--------------------------------------------------------------------------------------------|--------------------------------------------------------------------------|
| BactEDT057  | Incubator for <b>2 Dipslide Tests</b> . Preset to 30°C.                                    | 10   220 V                                                               |
| BactEDT055  | Incubator for <b>8 Dipslide Tests.</b> With temperature gauge and adjustable temperature.  | 12   110   220 V                                                         |
| BactEDT059  | Incubator for <b>10 Dipslide Tests.</b> With temperature gauge and adjustable temperature. | 12   110   220 V Ideal for<br>NRB/SRB tests. Only offered with<br>240 V. |
| BactEDT052  | Incubator for <b>20 Dipslide Tests.</b> With temperature gauge and adjustable temperature. | 12   110   220 V                                                         |
| BactEDT093  | Incubator for 45 Dipslide Tests. With temperature gauge and adjustable temperature.        | 12   110   220 V                                                         |
| BactEDT-12V | 12V car-lead for BactEDT057 BactEDT055 BactEDT052 BactEDT093                               | 12 V                                                                     |

# INCUBATORS

|             |                                                           |                                                          | Maximum      |                  |  |
|-------------|-----------------------------------------------------------|----------------------------------------------------------|--------------|------------------|--|
| Item No.    | <b>Product Description</b>                                |                                                          | dipslide qty | Voltage          |  |
| BactEDT057  | Incubator for <b>2 Dipslide</b> Te                        | sts. Preset to 30°C.                                     | 2            | 110 / 220 V      |  |
| BactEDT055  | Incubator for 8 Dipslide Te                               | sts. Preset to 30°C.                                     | 8            | 12 / 110 / 220 V |  |
| BactEDT059  | Incubator for <b>10 Dipslide</b> Ideal for NRB/SRB tests. | ests. With temperature gauge and adjustable temperature. | 10           | 12 / 110 / 220 V |  |
| BactEDT052  | Incubator for 20 Dipslide                                 | ests. With temperature gauge and adjustable temperature. | 25           | 12 / 110 / 220 V |  |
| BactEDT093  | Incubator for 45 Dipslide                                 | ests. With temperature gauge and adjustable temperature. | 45           | 12 / 110 / 220 V |  |
| BactEDT-12V | 12V car-lead for BactEDT                                  | 057/BactEDT055/ BactEDT052/BactEDT093                    |              | 12 V             |  |