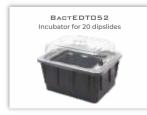

#### INCUBATORS

| ITEM CODE   | PRODUCT DESCRIPTION                                                                        | VOLTAGE                                                                  |
|-------------|--------------------------------------------------------------------------------------------|--------------------------------------------------------------------------|
| BactEDT057  | Incubator for <b>2 Dipslide Tests</b> . Preset to 30°C.                                    | 10   220 V                                                               |
| BactEDT055  | Incubator for <b>8 Dipslide Tests.</b> With temperature gauge and adjustable temperature.  | 12   110   220 V                                                         |
| BactEDT059  | Incubator for <b>10 Dipslide Tests.</b> With temperature gauge and adjustable temperature. | 12   110   220 V Ideal for<br>NRB/SRB tests. Only offered with<br>240 V. |
| BactEDT052  | Incubator for <b>20 Dipslide Tests.</b> With temperature gauge and adjustable temperature. | 12   110   220 V                                                         |
| BactEDT093  | Incubator for 45 Dipslide Tests. With temperature gauge and adjustable temperature.        | 12   110   220 V                                                         |
| BactEDT-12V | 12V car-lead for BactEDT057 BactEDT055 BactEDT052 BactEDT093                               | 12 V                                                                     |

# INCUBATORS

|             |                                                           |                                                          | Maximum      |                  |  |
|-------------|-----------------------------------------------------------|----------------------------------------------------------|--------------|------------------|--|
| Item No.    | <b>Product Description</b>                                |                                                          | dipslide qty | Voltage          |  |
| BactEDT057  | Incubator for <b>2 Dipslide</b> Te                        | sts. Preset to 30°C.                                     | 2            | 110 / 220 V      |  |
| BactEDT055  | Incubator for 8 Dipslide Te                               | sts. Preset to 30°C.                                     | 8            | 12 / 110 / 220 V |  |
| BactEDT059  | Incubator for <b>10 Dipslide</b> Ideal for NRB/SRB tests. | ests. With temperature gauge and adjustable temperature. | 10           | 12 / 110 / 220 V |  |
| BactEDT052  | Incubator for 20 Dipslide                                 | ests. With temperature gauge and adjustable temperature. | 25           | 12 / 110 / 220 V |  |
| BactEDT093  | Incubator for 45 Dipslide                                 | ests. With temperature gauge and adjustable temperature. | 45           | 12 / 110 / 220 V |  |
| BactEDT-12V | 12V car-lead for BactEDT                                  | 057/BactEDT055/ BactEDT052/BactEDT093                    |              | 12 V             |  |