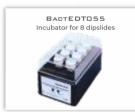

#### INCUBATORS

| ITEM CODE   | PRODUCT DESCRIPTION                                                                        | VOLTAGE                                                                  |
|-------------|--------------------------------------------------------------------------------------------|--------------------------------------------------------------------------|
| BactEDT057  | Incubator for <b>2 Dipslide Tests</b> . Preset to 30°C.                                    | 10   220 V                                                               |
| BactEDT055  | Incubator for <b>8 Dipslide Tests.</b> With temperature gauge and adjustable temperature.  | 12   110   220 V                                                         |
| BactEDT059  | Incubator for <b>10 Dipslide Tests.</b> With temperature gauge and adjustable temperature. | 12   110   220 V Ideal for<br>NRB/SRB tests. Only offered with<br>240 V. |
| BactEDT052  | Incubator for <b>20 Dipslide Tests.</b> With temperature gauge and adjustable temperature. | 12   110   220 V                                                         |
| BactEDT093  | Incubator for 45 Dipslide Tests. With temperature gauge and adjustable temperature.        | 12   110   220 V                                                         |
| BactEDT-12V | 12V car-lead for BactEDT057 BactEDT055 BactEDT052 BactEDT093                               | 12 V                                                                     |

# INCUBATORS

|             |                                                           |                                                          | Maximum      |                  |  |
|-------------|-----------------------------------------------------------|----------------------------------------------------------|--------------|------------------|--|
| Item No.    | <b>Product Description</b>                                |                                                          | dipslide qty | Voltage          |  |
| BactEDT057  | Incubator for <b>2 Dipslide</b> Te                        | sts. Preset to 30°C.                                     | 2            | 110 / 220 V      |  |
| BactEDT055  | Incubator for 8 Dipslide Te                               | sts. Preset to 30°C.                                     | 8            | 12 / 110 / 220 V |  |
| BactEDT059  | Incubator for <b>10 Dipslide</b> Ideal for NRB/SRB tests. | ests. With temperature gauge and adjustable temperature. | 10           | 12 / 110 / 220 V |  |
| BactEDT052  | Incubator for 20 Dipslide                                 | ests. With temperature gauge and adjustable temperature. | 25           | 12 / 110 / 220 V |  |
| BactEDT093  | Incubator for 45 Dipslide                                 | ests. With temperature gauge and adjustable temperature. | 45           | 12 / 110 / 220 V |  |
| BactEDT-12V | 12V car-lead for BactEDT                                  | 057/BactEDT055/ BactEDT052/BactEDT093                    |              | 12 V             |  |