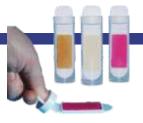

## **FEATURES**

The definition of a dipslide is a means of testing the microbial content of liquids or surfaces. It consists of a plastic carrier bearing a sterile culture medium which can be dipped in the liquid or pressed on to the surface to be sampled. It is than incubated for 48 hours at a specific temperature to allow microbial growth.

The resulting microbial colonies are estimated by reference to a chart. If the treatment programme is effective, the dipslide count will be consistently low (<10°). If a high result is obtained, the test should be repeated and the treatment programme checked. Water-i.d.® dipslides for bacterial testing are provided as 10 dipslides in a box. Water-i.d.® offers a variety of incubators along with the dipslide range Each Water-i.d.® Dipslide pack contains 10 dipslides along with a comparison chart to obtain the test result.

### DIPSLIDES

| ITEM N°  | PRODUCT DESCRIPTION                                                                                                                                                                       |
|----------|-------------------------------------------------------------------------------------------------------------------------------------------------------------------------------------------|
| BactD001 | TTC/TTC Dipslide Tests for <b>Total Viable Count in waters and surfaces.</b> Flexible paddle for effective surface contact.                                                               |
| BactD002 | Malt/TTC Dipslide Tests for <b>Yeasts, Moulds, Fungi and Total Viable Count in waters and surfaces.</b> Flexible paddle for effective surface contact.                                    |
| BactD003 | RBS/TTC Dipslide Tests for Yeasts, Moulds, Fungi and Total Viable Count for food and manufacturing industry. Flexible paddle for effective surface contact.                               |
| BactD004 | MAC/TTC Dipslide Tests for <b>Coliforms and Total Viable count in process water</b> . Flexible paddle for effective surface contact.                                                      |
| BactD005 | E.Coli & Coliforms/TTC Dipslide Tests for <b>E.coli</b> , <b>Pseudomonas Aeruginosa and Total Viable Count for enumeration of E.coli</b> . Flexible paddle for effective surface contact. |
| BactD006 | PDM/MAC Dipslide Tests for <b>Pseudomonas – Coliforms/Enterobacterceae for potable water, pools and spas.</b> Flexible paddle for effective surface contact.                              |
| BactD007 | PDM/TTC Dipslide Tests for <b>Pseudomonas species and Total Viable Count for Closed water systems, pools and spas.</b> Flexible paddle for effective surface contact.                     |
| BactD008 | SRB Tube Tests for <b>Sulphide reducing bacteria in Closed water systems.</b> Flexible paddle for effective surface contact.                                                              |
| BactD009 | NRB Tube Tests for <b>Nitrite reducing bacteria in Closed water systems.</b> Flexible paddle for effective surface contact.                                                               |
| BactD011 | BactD011 R2A/R2A Dipslide Tests for <b>A. Hydrophila, P. Fluorescens, Strep. Pyogenes and E.Coli</b> for potable water and waste water                                                    |

# DIPSLIDE PACKS

Dipslide Packs are always 10 double sided dipslides with flexible paddle for effective surface contact.

Package includes comparison chart and instructions.

| Item No. | Product Description                                                                                                      |
|----------|--------------------------------------------------------------------------------------------------------------------------|
| BactD001 | TTC/TTC Dipslide Tests for <b>Total Viable Count</b> in waters and surfaces.                                             |
| BactD002 | Malt/TTC Dipslide Tests for Yeasts, Moulds, Fungi and Total Viable Count in waters and surfaces.                         |
| BactD003 | RBS/TTC Dipslide Tests for Yeasts, Moulds, Fungi and Total Viable Count for food and manufacturing industry.             |
| BactD004 | MAC/TTC Dipslide Tests for Coliforms and Total Viable count in process water.                                            |
| BactD005 | Chromogenic/TTC Dipslide Tests for E.coli, Pseudomonas Aeruginosa and Total Viable Count for enumeration of E.coli.      |
| BactD006 | PDM/MAC Dipslide Tests for <b>Pseudomonas species and Coliforms</b> for potable water, pools and spas.                   |
| BactD007 | PDM/TTC Dipslide Tests for <b>Pseudomonas species and Total Viable Count</b> for Closed water systems, pools and spas.   |
| BactD008 | SRB Tube Tests for <b>Sulphate reducing bacteria</b> in Closed water systems.                                            |
| BactD009 | NRB Tube Tests for <b>Nitrite reducing bacteria</b> in Closed water systems.                                             |
| BactD011 | R2A / R2A Dipslide Tests for A. Hydrophila, P. Fluorescens, Strep. Pyogenes and E.Coli for potable water and waste water |